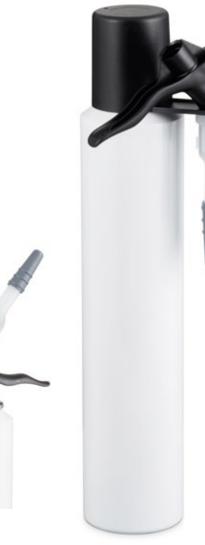

## **HDV actuator LR Nozzle**

Product features and customer benefits

This high delivery valve actuator has been specifically designed for use on our LinRoc and BOC systems and fits on the stem of the A6000 valve.

One hand operated actuator, easy to clean, allowing accurate dispensing of high viscous formulations.

### **Product features:**

- 📀 Use in combination with A6000 valve
- Suitable for silicones & adhesives
- Supplied with an over cap to protect the valve
- Ideal to access difficult areas
- Removable applicator
- 360° usability when used with Linroc or BOC