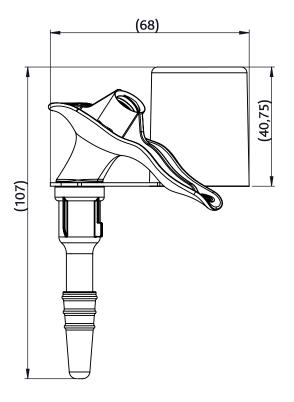

# Technical details HDV actuator LR Nozzle

### **Technical details**

| Compatible valves | A6000                       |
|-------------------|-----------------------------|
| Stem Ø            | 7mm                         |
| Suitable cans     | Aluminium,<br>Tinplate, PET |
| Overcap           | Included                    |