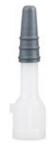

DV actuator LR Nozzle**

Product features and customer benefits



This high delivery valve actuator has been specifically designed for use on our LinRoc and BOC systems and fits on the stem of the A6000 valve.

One hand operated actuator, easy to clean, allowing accurate dispensing of high viscous formulations.

### **Product features:**

- 📀 Use in combination with A6000 valve
- Suitable for silicones & adhesives
- Supplied with an over cap to protect the valve
- Ideal to access difficult areas
- Removable applicator
- 360° usability when used with Linroc or BOC





#### More info:

Visit: www.lindalgroup.com Email: products@lindalgroup.com Contact: Your local sales consultant

#### Your Innovation Partner

# Glide

# Technical details HDV actuator LR Nozzle

### Accessories

Nozzle







### Available configuration

Or compatible with A6000 valve type

### **Technical details**

| Compatible valves | A6000                       |
|-------------------|-----------------------------|
| Stem Ø            | 7mm                         |
| Suitable cans     | Aluminium,<br>Tinplate, PET |
| Overcap           | Included                    |



**1** Further technical information is available on request

#### More info:

Visit: www.lindalgroup.com Email: products@lindalgroup.com Contact: Your local sales consultant



Your Innovation Partner