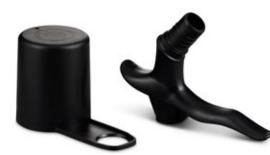

actuator LR Nozzle**

Product features and customer benefits



This high delivery valve actuator has been specifically designed for use on our LinRoc and BOC systems and fits on the stem of the A6000 valve.

One hand operated actuator, easy to clean, allowing accurate dispensing of high viscous formulations.

### **Product features:**

- 📀 Use in combination with A6000 valve
- Suitable for silicones & adhesives
- Supplied with an over cap to protect the valve
- Ideal to access difficult areas
- Removable applicator
- 360° usability when used with Linroc or BOC





#### More info:

Visit: www.lindalgroup.com Email: products@lindalgroup.com Contact: Your local sales consultant

#### Your Innovation Partner

# Glide

# Technical details HDV actuator LR Nozzle

### Accessories

Nozzle







### Available configuration

Or compatible with A6000 valve type

### **Technical details**

| Compatible valves | A6000                       |
|-------------------|-----------------------------|
| Stem Ø            | 7mm                         |
| Suitable cans     | Aluminium,<br>Tinplate, PET |
| Overcap           | Included                    |



**1** Further technical information is available on request

#### More info:

Visit: www.lindalgroup.com Email: products@lindalgroup.com Contact: Your local sales consultant



Your Innovation Partner