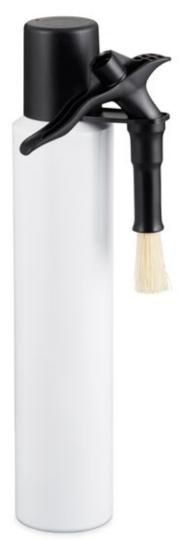

## **HDV actuator Nylon Hair**

Product features and customer benefits

This high delivery valve actuator has been specifically designed for use on our LinRoc and BOC systems and fits on the stem of the A6000 valve.

One hand operated actuator, easy to clean, allowing accurate dispensing of greases and pastes.

#### **Product features:**

- Use in combination with A6000 valve
- Suitable for greases & pastes
- Supplied with an over cap to protect the valve
- Ideal to access difficult areas
- Removable brush
- 360° usability when used with Linroc or BOC