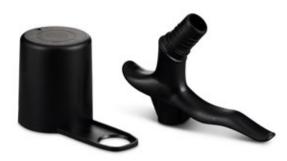

#### **Product features:**

- Use in combination with A6000 valve
- Suitable for greases & pastes
- Supplied with an over cap to protect the valve
- Ideal to access difficult areas
- Removable brush
- 360° usability when used with Linroc or BOC

### Accessories

Nozzle