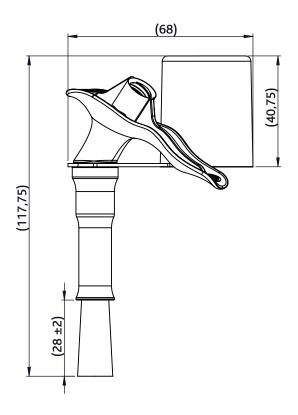

## **HDV** actuator Nylon Hair

## Available configuration

Ompatible with A6000 valve type

## **Technical details**

| Compatible valves | A6000                       |
|-------------------|-----------------------------|
| Stem Ø            | 7mm                         |
| Suitable cans     | Aluminium,<br>Tinplate, PET |
| Overcap           | Included                    |