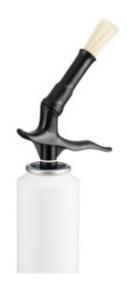

## **HDV actuator Nylon Hair**

Product features and customer benefits

This high delivery valve actuator has been specifically designed for use on our LinRoc and BOC systems and fits on the stem of the A6000 valve.

One hand operated actuator, easy to clean, allowing accurate dispensing of greases and pastes.

#### **Product features:**

- Use in combination with A6000 valve
- Suitable for greases & pastes
- Supplied with an over cap to protect the valve
- Ideal to access difficult areas
- Removable brush
- 360° usability when used with Linroc or BOC